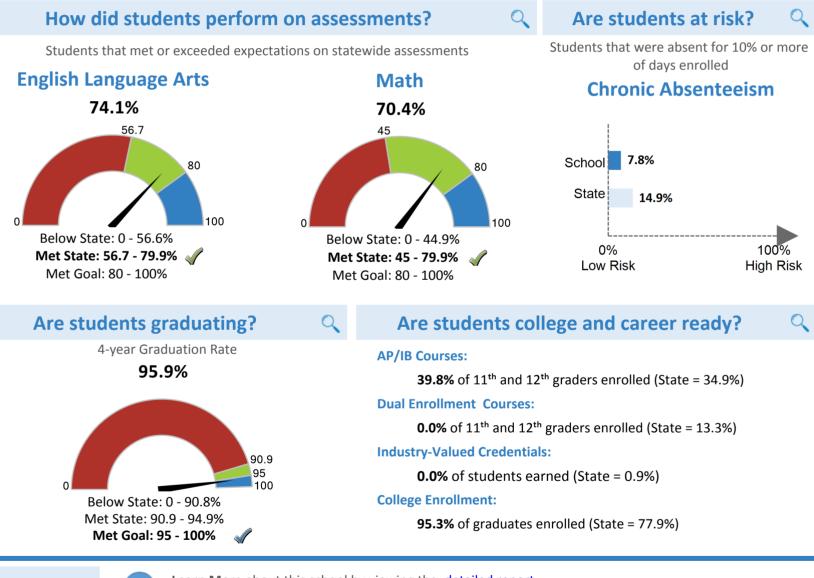

• There are many award winning athletic teams including another State Sectional Championship Football Team as well as a State Championship Volleyball Team.

3

Learn More about this school by viewing the detailed report.