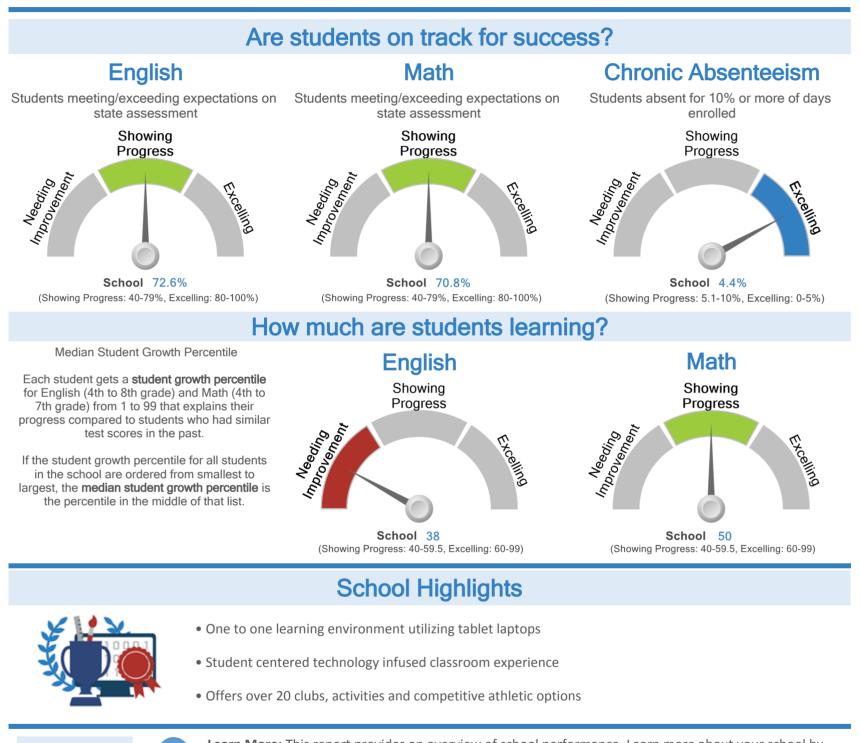

**Total students:** 

566

## **River Dell Middle School**

## 2016-2017

Grades offered: 07-08 Teachers-average years experience: 12.9 Student/Teacher Ratio: 12:1

County: BERGEN District: RIVER DELL REGIONAL Principal: Mr. Freedman 230 WOODLAND AVENUE RIVER EDGE, NJ 07661 https://www.riverdell.org (201)599-7246

Students with Disabilities: 17%

Economically Disadvantaged: 2%

English Language Learners: 3%



How to use this report? Learn More: This report provides an overview of school performance. Learn more about your school by viewing the full performance report

Ask Questions: Use the contact information included above to reach out to your school and ask how they 3

are working to improve school performance and student outcomes.

Get Involved: Schools need help from parents and communities to help students succeed. Contact your school to find out about school board meetings or parent groups.