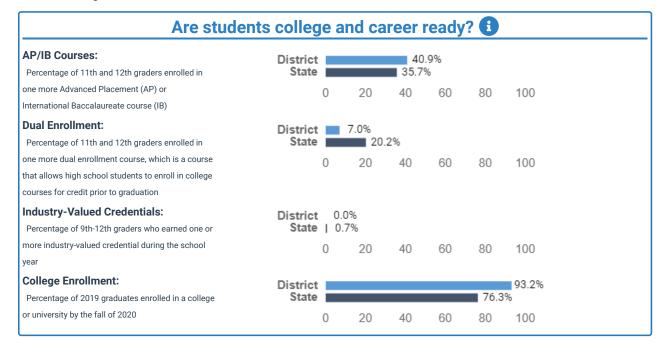

duation rates. These are the percentage of students who graduate high school within four or five years of entering high school. 98.1% Met Goal Met Goal



Learn More by viewing this full report and reports for other schools and districts.



Start Conversations with school community members and ask questions. Use our guides for suggestions.



Engage with your school communities to identify where schools are doing well and where they can improve.



www.state.nj.us/education www.njschooldata.org



reportcard@doe.nj.gov

How to use this report?



## River Dell Regional School District (03-4405)

2019-2020

Superintendent: Mr. Patrick Fletcher

**District Website** 

201-599-7206

County: Bergen

District: River Dell Regional School District

230 Woodland Avenue River Edge, NJ 07661-1504





**Learn More** by viewing this full report and reports for other schools and districts.



**Start Conversations** with school community members and ask questions. Use our guides for suggestions.



Engage with your school communities to identify where schools are doing well and where they can improve.



www.state.nj.us/education www.njschooldata.org



reportcard@doe.nj.gov

How to use this report?